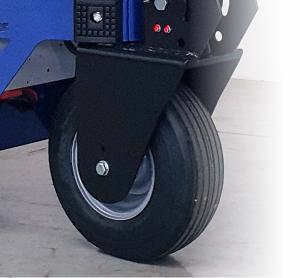

#### **Pneumatic wheels**

**M6.5** is equipped with **pneumatic wheels**, suitable both for indoor and outdoor use, always guaranteeing the maximum grip and a really low level of vibrations. Moreover, the traction wheels are smaller compared to the other Zallys tow tugs' ones, to increase tow capacity and stability. The direction wheel is directly linked to the tiller, to move with incredible ease even the heaviest and bulkiest of loads.