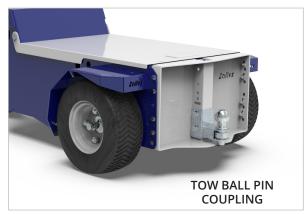

en the heaviest and bulkiest of loads.



#### Autonomy for a full workday

M6.5 is powered by two 105/130 Ah batteries, which guarantee the machine for 8 hours operation at continuous use. In case of a particularly intense use, it is possible to equip higher amperage batteries, or equip an interchangeable and extractable battery pack, for a 24 / 7 operation. In both cases they are easy and safe to recharge, thanks to the high frequency external battery pack.



#### Modular ballast system

**Zallys modular system** guarantees **maximum flexibility** on increasing the vehicle's performances. With just **10 kg unit weight,** single ballasts are lightweight and can be equipped **without physical effort by the operator**, while maintaining all their effectiveness.

## **STANDARD HITCH**

















#### STANDARD HITCH

#### **Electric lifting system (optional)**



On request, it is possible to equip M6.5 with an electric lifting system kit, which allows the operator to easily and safely lift 2 wheeled trailers, directly from the controls on the tillerhead.





# **ACCESSORIES**











## **Examples of applications**

on various production sectors



# METALLURGICAL INDUSTRY







# INDUSTRIAL MAINTENANCE







# PAINTING INDUSTRY









 $\bullet \circ \bullet$  the passion for moving

Zallys srl srl - Via Palazzina 1, Sarcedo 36030 (VI) - Italia

#### **Contacts:**

sales@zallys.com +39 0445 366785

#### Web site:

www.zallys.com