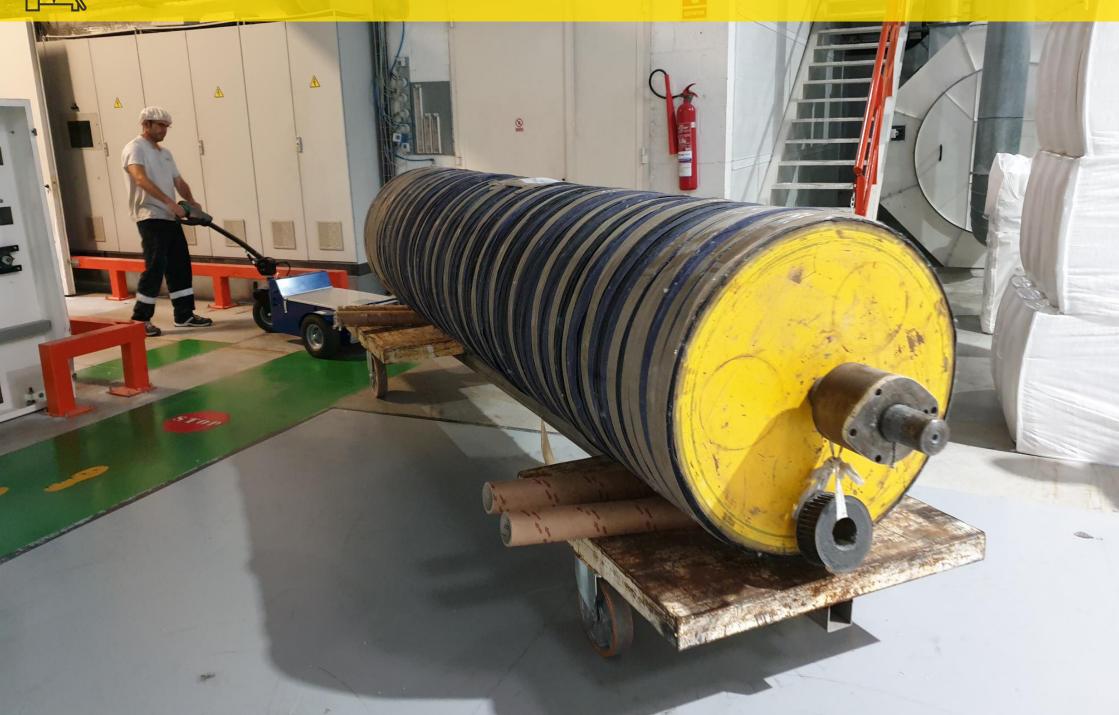

charge, thanks to the high frequency external battery pack.



#### Modular ballast system

**Zallys modular system** guarantees **maximum flexibility** on increasing the vehicle's performances. With just **10 kg unit weight,** single ballasts are lightweight and can be equipped **without physical effort by the operator**, while maintaining all their effectiveness.

## **STANDARD HITCH**

















#### STANDARD HITCH

#### **Electric lifting system (optional)**



On request, it is possible to equip M6.5 with an electric lifting system kit, which allows the operator to easily and safely lift 2 wheeled trailers, directly from the controls on the tillerhead.





# **ACCESSORIES**











## **Examples of applications**

on various production sectors



# METALLURGICAL INDUSTRY







# INDUSTRIAL MAINTENANCE







# PAINTING INDUSTRY









 $\bullet \circ \bullet$  the passion for moving

Zallys srl srl - Via Palazzina 1, Sarcedo 36030 (VI) - Italia

#### **Contacts:**

sales@zallys.com +39 0445 366785

#### Web site:

www.zallys.com