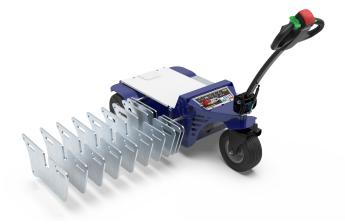

#### Modular ballast system

**Zallys modular system** guarantees **maximum flexibility** on increasing the vehicle's performances. With just **10 kg unit weight,** single ballasts are lightweight and can be equipped **without physical effort by the operator**, while maintaining all their effectiveness.