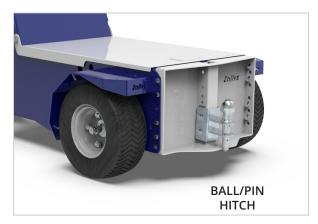

the heaviest and bulkiest of loads.



#### Autonomy for a full workday

M6.5 is powered by two 105/130 Ah batteries, which guarantee the machine for 8 hours operation at continuous use. In case of a particularly intense use, it is possible to equip higher amperage batteries, or equip an interchangeable and extractable battery pack, for a 24 / 7 operation. In both cases they are easy and safe to recharge, thanks to the high frequency external battery pack.



#### Modular ballast system

**Zallys modular system** guarantees **maximum flexibility** on increasing the vehicle's performances. With just **10 kg unit weight,** single ballasts are lightweight and can be equipped **without physical effort by the operator**, while maintaining all their effectiveness.

## **STANDARD HITCH**

















#### STANDARD HITCH

#### **Electric lifting system (optional)**



On request, it is possible to equip M6.5 with an electric lifting system kit, which allows the operator to easily and safely lift 2 wheeled trailers, directly from the controls on the tillerhead.





# **ACCESSORIES**











## **Examples of applications**

on various production sectors



# METALLURGICAL INDUSTRY







# INDUSTRIAL MAINTENANCE







# PAINTING INDUSTRY









 $\bullet \circ \bullet$  the passion for moving

Zallys srl srl - Via Palazzina 1, Sarcedo 36030 (VI) - Italia

#### **Contacts:**

sales@zallys.com +39 0445 366785

#### Web site:

www.zallys.com