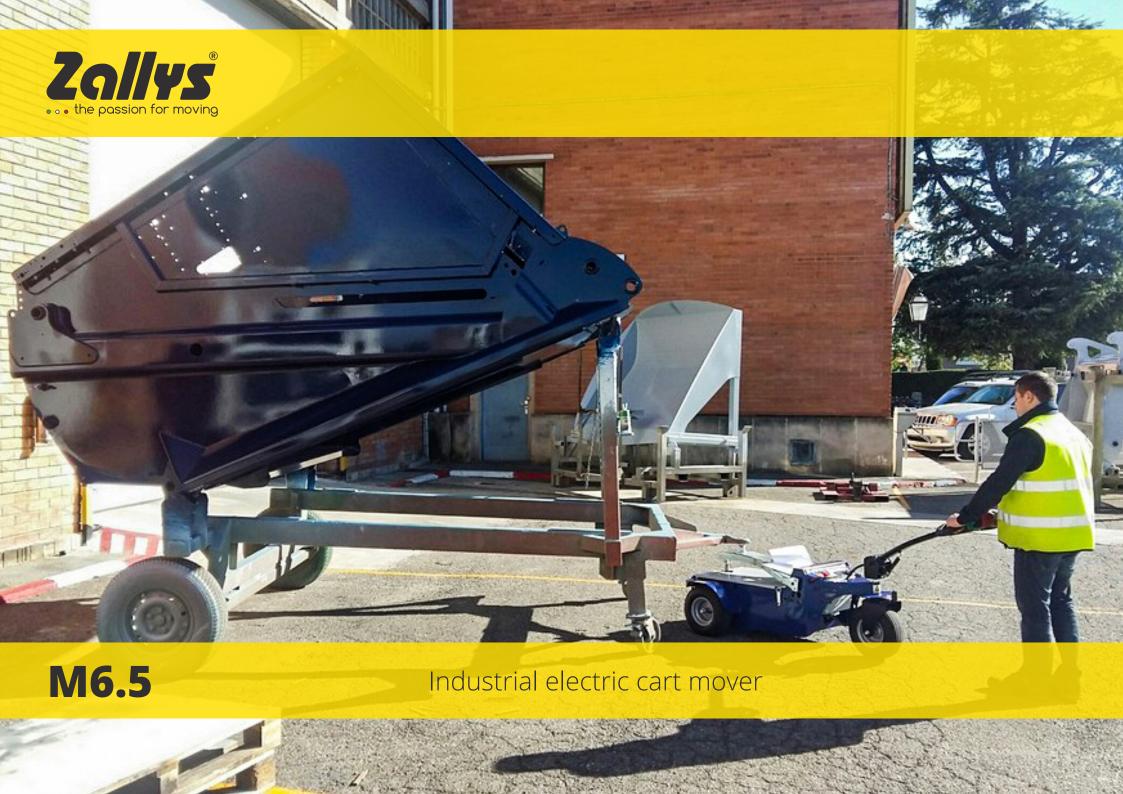

#### M6.5

Z194.720

4,5 km/h 300 kg

6.000 kg

- For loads up to 6.000 kg.
- · Swivel wheel linked to the tiller.
- Pneumatic wheels.
- Optional electric lifting system.
- 5-levels speed adjustment.
- Wide range of accessories and connections.