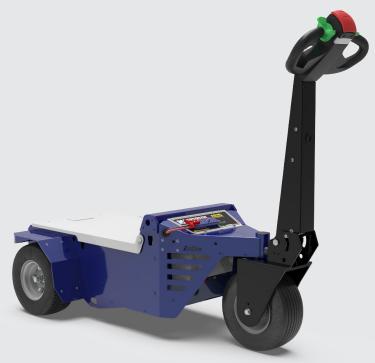

#### **Ergonomic driving**

Zallys' tillerhead has been conceived and produced to make the use of the machine more ergonomic for the operator, guaranteeing the right comfort while driving during the work shift. Its ergonomic design allows to have all the driving controls at your fingertips, the display with the battery charge level and the power key for an easy and fast ignition. The structure is made of resistant materials in case of accidental bumps.

#### **Pneumatic wheels**

**M6.5** is equipped with **pneumatic wheels**, suitable both for indoor and outdoor use, always guaranteeing the maximum grip and a really low level of vibrations. Moreover, the traction wheels are smaller compared to the other Zallys tow tugs' ones, to increase tow capacity and stability. The direction wheel is directly linked to the tiller, to move with incredible ease even the heaviest and bulkiest of loads.