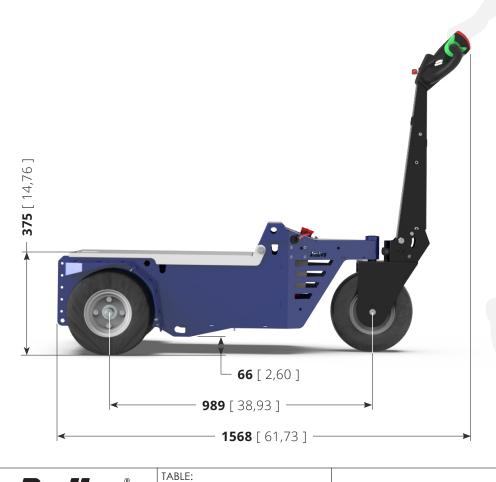

#### M6.5

Z194.720









4,5 km/h 300 kg

6.000 kg



- For loads up to 6.000 kg.
- · Swivel wheel linked to the tiller.
- Pneumatic wheels.
- Optional electric lifting system.
- 5-levels speed adjustment.
- Wide range of accessories and connections.















Zallys

Z194.720

M6.5

Unit: mm [inch]



#### **Main sectors**



AUTOMOTIVE



METALLURGICAL AND TURNING **INDUSTRY** 



CARPENTRY AND PAINT SHOPS



GLASS INDUSTRY



PRODUCTION LINES



& RETAIL CHAINS



### **Performances on slopes**

While the force expressed in N at the hook remains unchanged, the following circumstances may affect the towing capacity expressed in kg:

- type of ground on which the towing is performed;
- towing on flat ground or on a slope;
- use (or not) of ballasts;
- type of wheels mounted on the vehicle and on the trailer.





#### 5 levels speed adjustment

On the new M6.5 tillerhead by Zallys a button for the adjustment of the speed of the machine is mounted as standard. By clicking it, at each click you switch to the next level. This allows a fast and