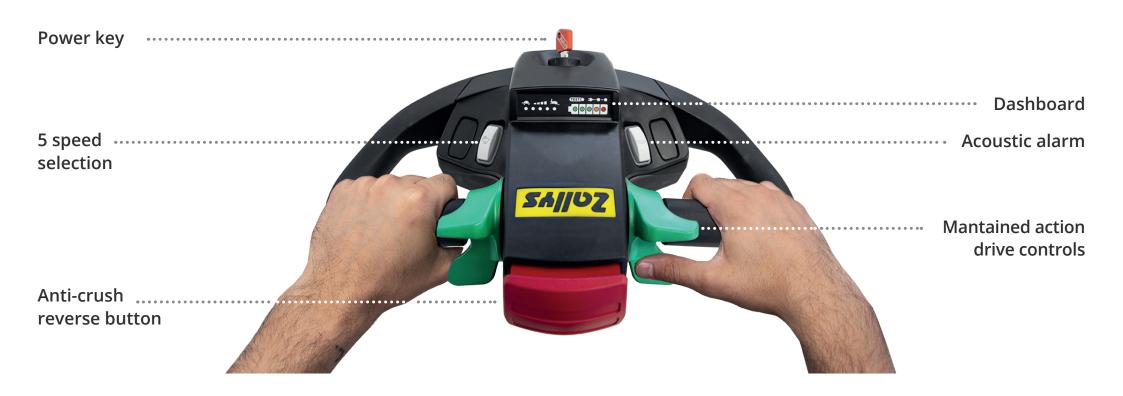

#### **Ergonomic driving**

Zallys' tillerhead has been conceived and produced to make the use of the machine more ergonomic for the operator, guaranteeing the right comfort while driving during the work shift. Its ergonomic design allows to have all the driving controls at your fingertips, the display with the battery charge level and the power key for an easy and fast ignition. The structure is made of resistant materials in case of accidental bumps.