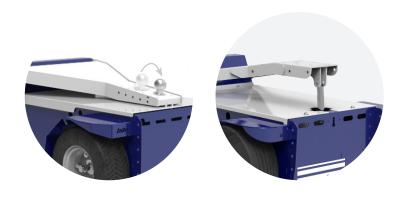

s, or equip an interchangeable and extractable battery pack, for a 24 / 7 operation. In both cases they are easy and safe to recharge, thanks to the high frequency external battery pack.



#### Modular ballast system

**Zallys modular system** guarantees **maximum flexibility** on increasing the vehicle's performances. With just **10 kg unit weight,** single ballasts are lightweight and can be equipped **without physical effort by the operator**, while maintaining all their effectiveness.

## **STANDARD HITCH**

















#### STANDARD HITCH

#### **Electric lifting system (optional)**



On request, it is possible to equip M6.5 with an electric lifting system kit, which allows the operator to easily and safely lift 2 wheeled trailers, directly from the controls on the tillerhead.





# **ACCESSORIES**











## **Examples of applications**

on various production sectors



# METALLURGICAL INDUSTRY







# INDUSTRIAL MAINTENANCE







# PAINTING INDUSTRY









 $\bullet \circ \bullet$  the passion for moving

Zallys srl srl - Via Palazzina 1, Sarcedo 36030 (VI) - Italia

#### **Contacts:**

sales@zallys.com +39 0445 366785

#### Web site:

www.zallys.com