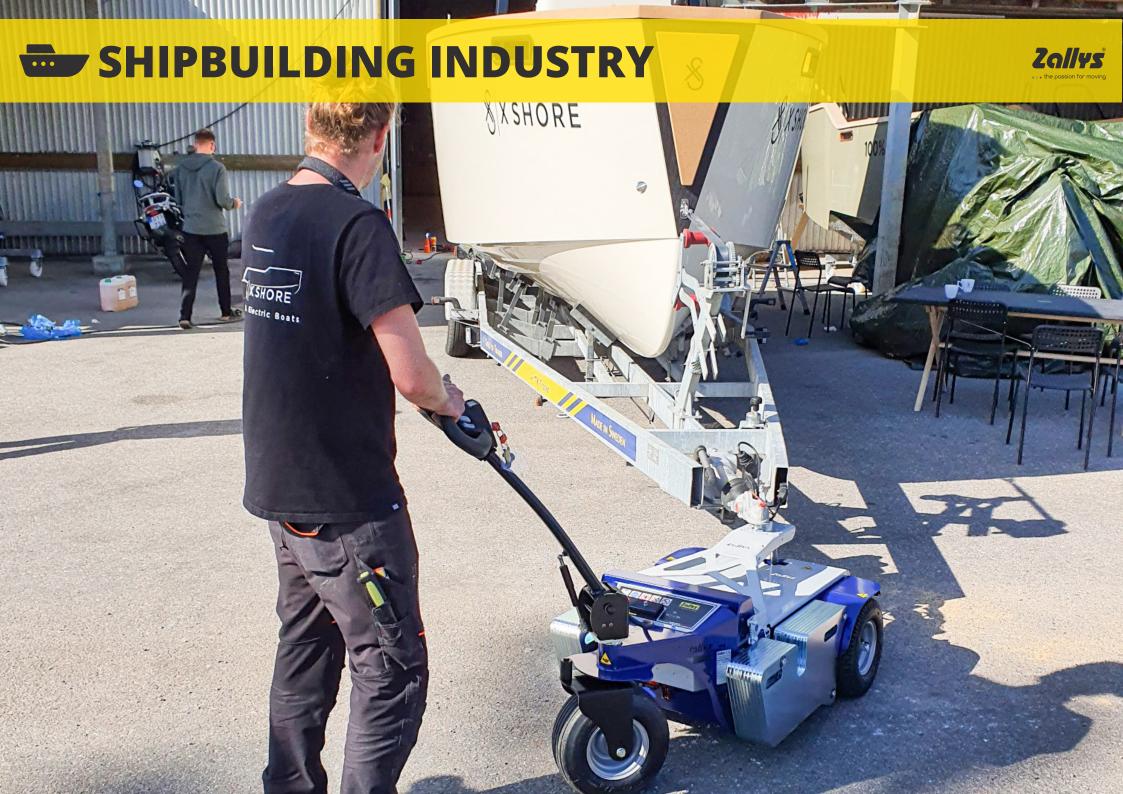

#### Modular ballast system

**Zallys modular system** guarantees **maximum flexibility** on increasing the vehicle's performances. With just **10 kg unit weight,** single ballasts are lightweight and can be equipped **without physical effort by the operator**, while maintaining all their effectiveness.

## **STANDARD HITCH**

















#### STANDARD HITCH

#### **Electric lifting system (optional)**



On request, it is possible to equip M6.5 with an electric lifting system kit, which allows the operator to easily and safely lift 2 wheeled trailers, directly from the controls on the tillerhead.





# **ACCESSORIES**











## **Examples of applications**

on various production sectors



# METALLURGICAL INDUSTRY







# INDUSTRIAL MAINTENANCE







# PAINTING INDUSTRY









 $\bullet \circ \bullet$  the passion for moving

Zallys srl srl - Via Palazzina 1, Sarcedo 36030 (VI) - Italia

#### **Contacts:**

sales@zallys.com +39 0445 366785

#### Web site:

www.zallys.com