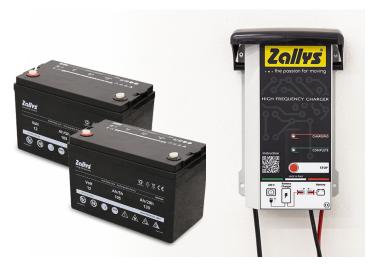

#### Autonomy for a full workday

M6.5 is powered by two 105/130 Ah batteries, which guarantee the machine for 8 hours operation at continuous use. In case of a particularly intense use, it is possible to equip higher amperage batteries, or equip an interchangeable and extractable battery pack, for a 24 / 7 operation. In both cases they are easy and safe to recharge, thanks to the high frequency external battery pack.