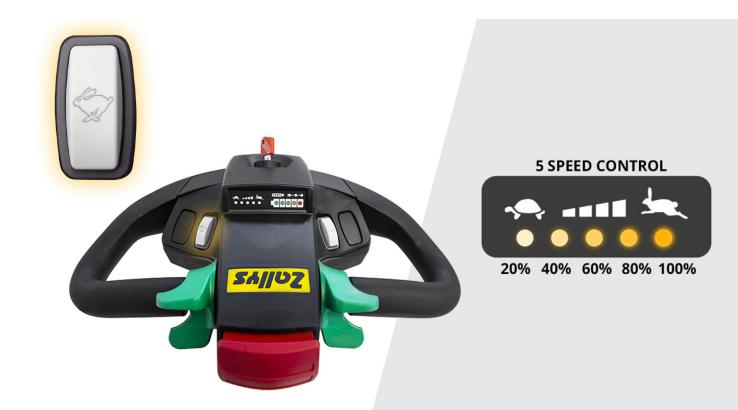

#### 5 levels speed adjustment

On the new M6.5 tillerhead by Zallys a button for the adjustment of the speed of the machine is mounted as standard. By clicking it, at each click you switch to the next level. This allows a fast and easy selection of the correct speed based on the kind of maneuvre. The Flex-to-Go system has been studied to give a better maneuverability in confined spaces and more speed on the longer journeys.

Each click adds 20% more speed.

#### Speed ramp:

20% - 40% - 60% - 80% - 100%

Once the maximum speed is reached, by pressing the button again it returns to 20%.