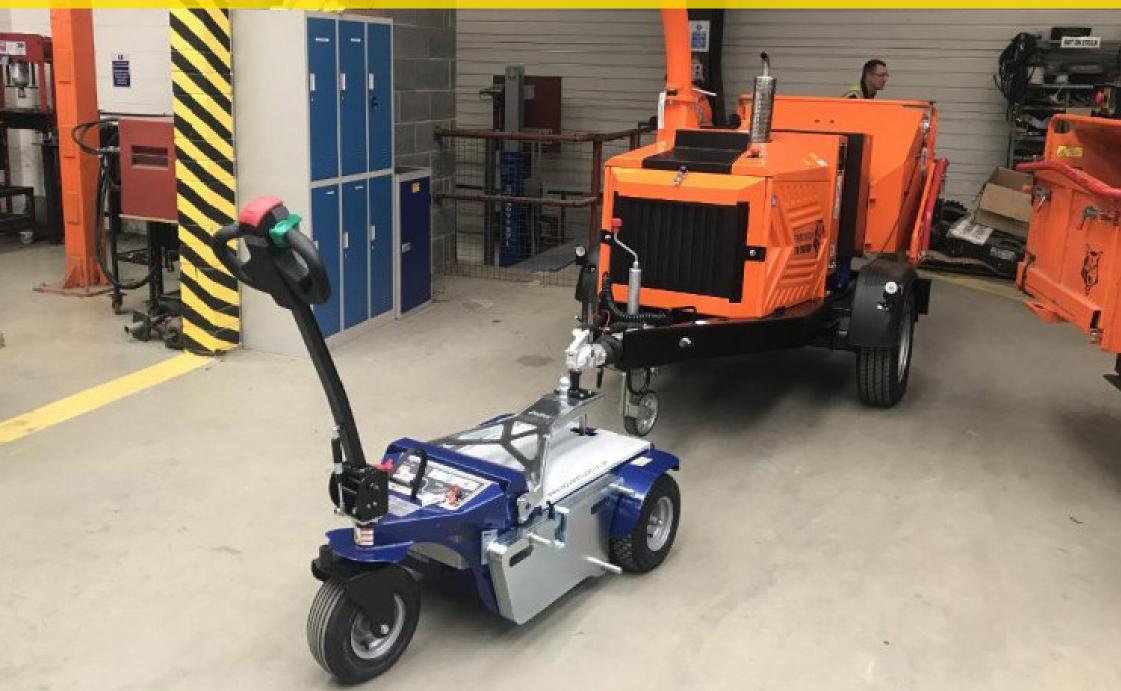

ency external battery pack.



#### Modular ballast system

**Zallys modular system** guarantees **maximum flexibility** on increasing the vehicle's performances. With just **10 kg unit weight,** single ballasts are lightweight and can be equipped **without physical effort by the operator**, while maintaining all their effectiveness.

## **STANDARD HITCH**

















#### STANDARD HITCH

#### **Electric lifting system (optional)**



On request, it is possible to equip M6.5 with an electric lifting system kit, which allows the operator to easily and safely lift 2 wheeled trailers, directly from the controls on the tillerhead.





# **ACCESSORIES**











## **Examples of applications**

on various production sectors



# METALLURGICAL INDUSTRY







# INDUSTRIAL MAINTENANCE







# PAINTING INDUSTRY









 $\bullet \circ \bullet$  the passion for moving

Zallys srl srl - Via Palazzina 1, Sarcedo 36030 (VI) - Italia

#### **Contacts:**

sales@zallys.com +39 0445 366785

#### Web site:

www.zallys.com