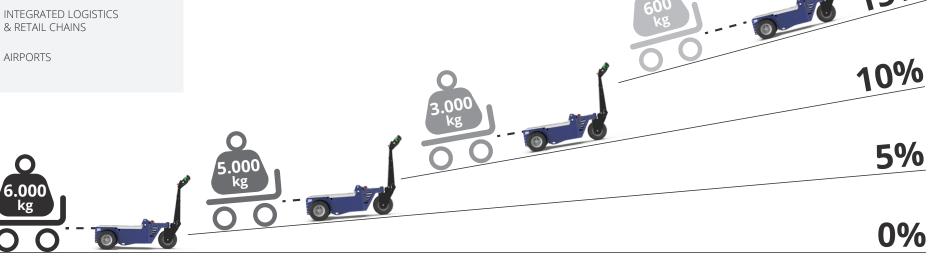

### **Performances on slopes**

While the force expressed in N at the hook remains unchanged, the following circumstances may affect the towing capacity expressed in kg:

- type of ground on which the towing is performed;
- towing on flat ground or on a slope;
- use (or not) of ballasts;
- type of wheels mounted on the vehicle and on the trailer.