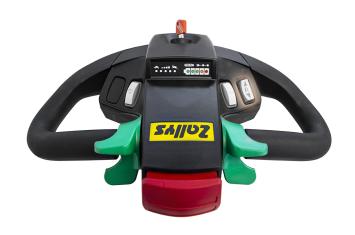

#### 5 levels speed adjustment

On the new M6.5 tillerhead by Zallys a button for the adjustment of the speed of the machine is mounted as standard. By clicking it, at each click you switch to the next level. This allows a fast and easy selection of the correct speed based on the kind of maneuvre. The Flex-to-Go system has been studied to give a better maneuverability in confined spaces and more speed on the longer journeys.

Each click adds 20% more speed.

#### Speed ramp:

20% - 40% - 60% - 80% - 100%

Once the maximum speed is reached, by pressing the button again it returns to 20%.

#### **Ergonomic driving**

Zallys' tillerhead has been conceived and produced to make the use of the machine more ergonomic for the operator, guaranteeing the right comfort while driving during the work shift. Its ergonomic design allows to have all the driving controls at your fingertips, the display with the battery charge level and the power key for an easy and fast ignition. The structure is made of resistant materials in case of accidental bumps.