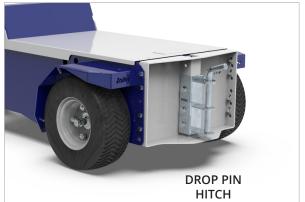

he heaviest and bulkiest of loads.



#### Autonomy for a full workday

M6.5 is powered by two 105/130 Ah batteries, which guarantee the machine for 8 hours operation at continuous use. In case of a particularly intense use, it is possible to equip higher amperage batteries, or equip an interchangeable and extractable battery pack, for a 24 / 7 operation. In both cases they are easy and safe to recharge, thanks to the high frequency external battery pack.



#### Modular ballast system

**Zallys modular system** guarantees **maximum flexibility** on increasing the vehicle's performances. With just **10 kg unit weight,** single ballasts are lightweight and can be equipped **without physical effort by the operator**, while maintaining all their effectiveness.

## **STANDARD HITCH**

















#### STANDARD HITCH

#### **Electric lifting system (optional)**



On request, it is possible to equip M6.5 with an electric lifting system kit, which allows the operator to easily and safely lift 2 wheeled trailers, directly from the controls on the tillerhead.





# **ACCESSORIES**











## **Examples of applications**

on various production sectors



# METALLURGICAL INDUSTRY







# INDUSTRIAL MAINTENANCE







# PAINTING INDUSTRY









 $\bullet \circ \bullet$  the passion for moving

Zallys srl srl - Via Palazzina 1, Sarcedo 36030 (VI) - Italia

#### **Contacts:**

sales@zallys.com +39 0445 366785

#### Web site:

www.zallys.com