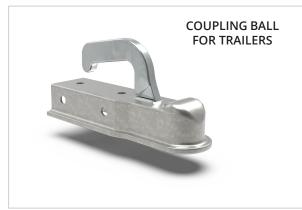

eaviest and bulkiest of loads.



#### Autonomy for a full workday

M6.5 is powered by two 105/130 Ah batteries, which guarantee the machine for 8 hours operation at continuous use. In case of a particularly intense use, it is possible to equip higher amperage batteries, or equip an interchangeable and extractable battery pack, for a 24 / 7 operation. In both cases they are easy and safe to recharge, thanks to the high frequency external battery pack.



#### Modular ballast system

**Zallys modular system** guarantees **maximum flexibility** on increasing the vehicle's performances. With just **10 kg unit weight,** single ballasts are lightweight and can be equipped **without physical effort by the operator**, while maintaining all their effectiveness.

## **STANDARD HITCH**

















#### STANDARD HITCH

#### **Electric lifting system (optional)**



On request, it is possible to equip M6.5 with an electric lifting system kit, which allows the operator to easily and safely lift 2 wheeled trailers, directly from the controls on the tillerhead.





# **ACCESSORIES**











## **Examples of applications**

on various production sectors



# METALLURGICAL INDUSTRY







# INDUSTRIAL MAINTENANCE







# PAINTING INDUSTRY









 $\bullet \circ \bullet$  the passion for moving

Zallys srl srl - Via Palazzina 1, Sarcedo 36030 (VI) - Italia

#### **Contacts:**

sales@zallys.com +39 0445 366785

#### Web site:

www.zallys.com