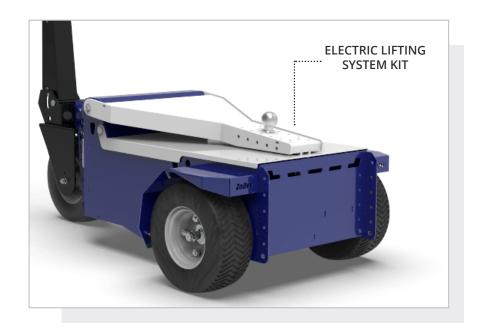

#### **Electric lifting system (optional)**

On request, it is possible to equip M6.5 with an electric lifting system kit, which allows the operator to easily and safely lift 2 wheeled trailers, directly from the controls on the tillerhead.