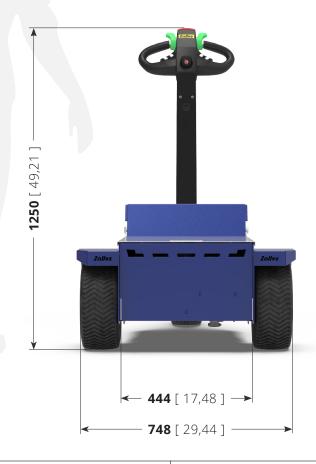

#### M6.5

Z194.720









4,5 km/h 300 kg

6.000 kg



- For loads up to 6.000 kg.
- · Swivel wheel linked to the tiller.
- Pneumatic wheels.
- Optional electric lifting system.
- 5-levels speed adjustment.
- Wide range of accessories and connections.















Zallys

Z194.720

M6.5

Unit: mm [inch]



#### **Main sectors**



AUTOMOTIVE



METALLURGICAL AND TURNING **INDUSTRY** 



CARPENTRY AND PAINT SHOPS



GLASS INDUSTRY



PRODUCTION LINES



& RETAIL CHAINS



### **Performances on slopes**

While the force expressed in N at the hook remains unchanged, the following circumstances may affect the towing capacity expressed in kg:

- type of ground on which the towing is performed;
- towing on flat ground or on a slope;
- use (or not) of ballasts;
- type of wheels mounted on the vehicle and on the trailer.





#### 5 levels speed adjustment

On the new M6.5 tillerhead by Zallys a button for the adjustment of the speed of the machine is mounted as standard. By clicking it, at each click you switch to the next level. This allows a fast and e