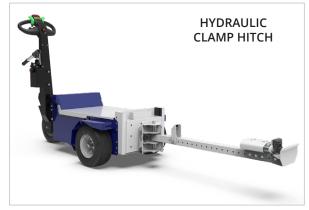

#### **Electric lifting system (optional)**

On request, it is possible to equip M6.5 with an electric lifting system kit, which allows the operator to easily and safely lift 2 wheeled trailers, directly from the controls on the tillerhead.