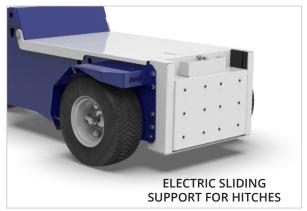

#### **Electric lifting system (optional)**

On request, it is possible to equip M6.5 with an electric lifting system kit, which allows the operator to easily and safely lift 2 wheeled trailers, directly from the controls on the tillerhead.