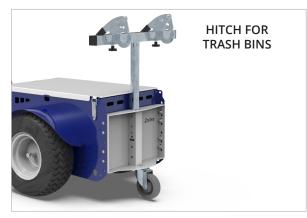

the machine can turn on itself.



#### **Autonomy for a full workday**

M5 is powered by two 105/130 Ah batteries, which guarantee the machine for 8 hours operation at continuous use. In case of a particularly intense use, it is possible to equip higher amperage batteries, or equip an interchangeable and extractable battery pack, for a 24 / 7 operation. In both cases they are easy and safe to recharge, thanks to the high frequency external battery pack.



#### Modular ballast system

**Zallys modular system** guarantees **maximum flexibility** on increasing the vehicle's performances. With just **10 kg unit weight**, single ballasts are lightweight and can be equipped **without physical effort by the operator**, while maintaining all their effectiveness.

## **STANDARD HITCH**

















## **ACCESSORIES**











## **Examples of applications**

nei vari settori produttivi



# METALLURGICAL INDUSTRY









# **WASTE LOGISTICS**















• • • the passion for moving

Zallys srl srl - Via Palazzina 1, Sarcedo 36030 (VI) - Italia

#### **Contacts:**

sales@zallys.com +39 0445 366785

#### Web site:

www.zallys.com