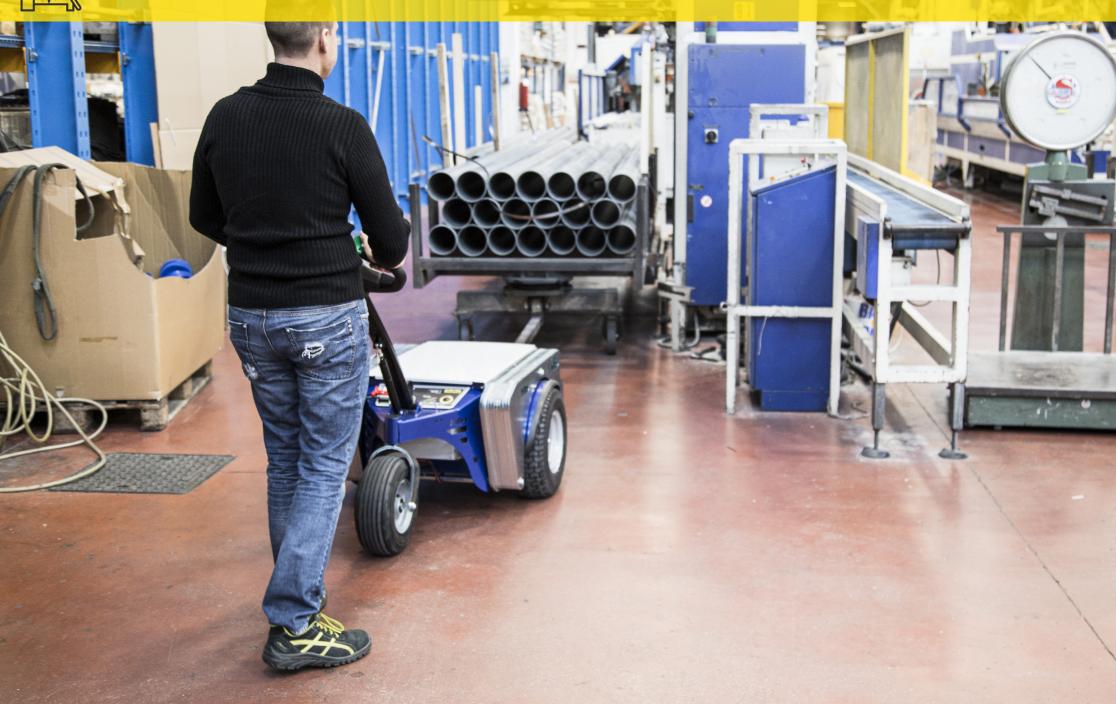

#### **Main sectors**

WASTE HANDLING

HOSPITALES

FOOD INDUSTRY

INDUSTRIAL MAINTENANCE

AIRPORTS

# METALLURGICAL INDUSTRY