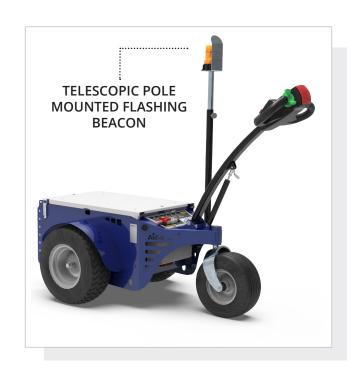

elf.



#### **Autonomy for a full workday**

M5 is powered by two 105/130 Ah batteries, which guarantee the machine for 8 hours operation at continuous use. In case of a particularly intense use, it is possible to equip higher amperage batteries, or equip an interchangeable and extractable battery pack, for a 24 / 7 operation. In both cases they are easy and safe to recharge, thanks to the high frequency external battery pack.



#### Modular ballast system

**Zallys modular system** guarantees **maximum flexibility** on increasing the vehicle's performances. With just **10 kg unit weight**, single ballasts are lightweight and can be equipped **without physical effort by the operator**, while maintaining all their effectiveness.

## **STANDARD HITCH**

















## **ACCESSORIES**











## **Examples of applications**

nei vari settori produttivi



# METALLURGICAL INDUSTRY









# **WASTE LOGISTICS**















• • • the passion for moving

Zallys srl srl - Via Palazzina 1, Sarcedo 36030 (VI) - Italia

#### **Contacts:**

sales@zallys.com +39 0445 366785

#### Web site:

www.zallys.com