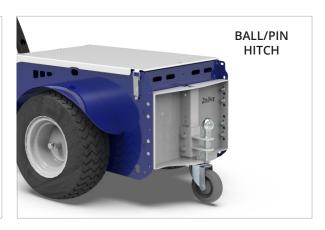

y, the machine can turn on itself.



#### **Autonomy for a full workday**

M5 is powered by two 105/130 Ah batteries, which guarantee the machine for 8 hours operation at continuous use. In case of a particularly intense use, it is possible to equip higher amperage batteries, or equip an interchangeable and extractable battery pack, for a 24 / 7 operation. In both cases they are easy and safe to recharge, thanks to the high frequency external battery pack.



#### Modular ballast system

**Zallys modular system** guarantees **maximum flexibility** on increasing the vehicle's performances. With just **10 kg unit weight**, single ballasts are lightweight and can be equipped **without physical effort by the operator**, while maintaining all their effectiveness.

## **STANDARD HITCH**

















## **ACCESSORIES**











## **Examples of applications**

nei vari settori produttivi



# METALLURGICAL INDUSTRY









# **WASTE LOGISTICS**















• • • the passion for moving

Zallys srl srl - Via Palazzina 1, Sarcedo 36030 (VI) - Italia

#### **Contacts:**

sales@zallys.com +39 0445 366785

#### Web site:

www.zallys.com