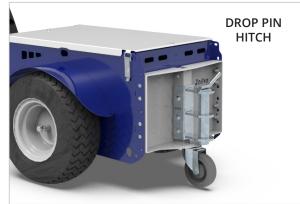

machine can turn on itself.



#### **Autonomy for a full workday**

M5 is powered by two 105/130 Ah batteries, which guarantee the machine for 8 hours operation at continuous use. In case of a particularly intense use, it is possible to equip higher amperage batteries, or equip an interchangeable and extractable battery pack, for a 24 / 7 operation. In both cases they are easy and safe to recharge, thanks to the high frequency external battery pack.



#### Modular ballast system

**Zallys modular system** guarantees **maximum flexibility** on increasing the vehicle's performances. With just **10 kg unit weight**, single ballasts are lightweight and can be equipped **without physical effort by the operator**, while maintaining all their effectiveness.

## **STANDARD HITCH**

















## **ACCESSORIES**











## **Examples of applications**

nei vari settori produttivi



# METALLURGICAL INDUSTRY









# **WASTE LOGISTICS**















• • • the passion for moving

Zallys srl srl - Via Palazzina 1, Sarcedo 36030 (VI) - Italia

#### **Contacts:**

sales@zallys.com +39 0445 366785

#### Web site:

www.zallys.com