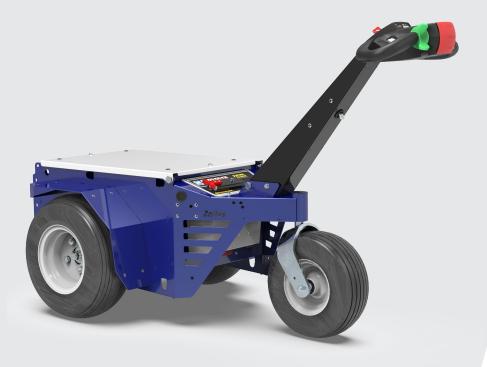

**M5** 

Industrial electric power pusher

Z193.720

- For loads up to 4.000 kg.
- Versatile and compact.
- Pneumatic wheels.
- 5-levels speed adjustment.
- Wide range of accessories and connections.

Zallys

Z193.720

### **Ergonomic driving**

Zallys' tillerhead has been conceived and produced to make the use of the machine more ergonomic for the operator, guaranteeing the right comfort while driving during the work shift. Its ergonomic design allows to have all the driving controls at your fingertips, the display with the battery charge level and the power key for an easy and fast ignition. The structure is made of resistant materials in case of accidental bumps.

#### **Pneumatic wheels**

**M5** is equipped with **pneumatic wheels**, suitable both for indoor and outdoor use, always guaranteeing the maximum grip and a really low level of vibrations. Moreover, they are very resistant and offer exceptional performances on every kind of ground. Thanks to the pivoting wheel and the traction axis located on the center of gravity, the machine can turn on itself.