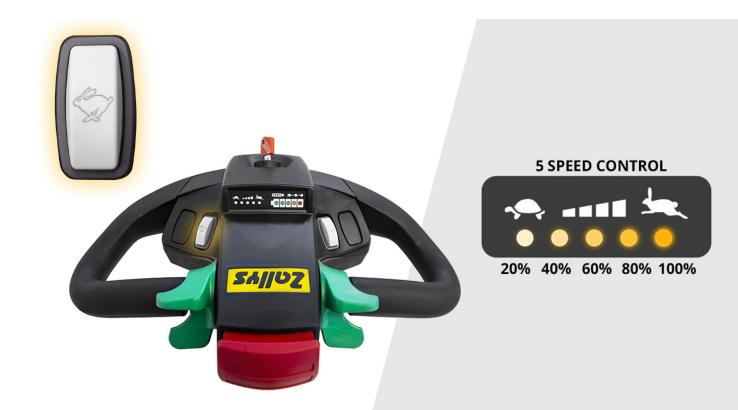

#### 5 levels speed adjustment

On the new M5 tillerhead by Zallys is mounted as standard a button for the adjustment of the speed of the machine. By clicking it, at each click you switch to the next level. This allows a fast and easy selection of the correct speed based on the kind of maneuvre. The Flex-to-Go system has been studied to give a better maneuverability in confined spaces and more speed on the longer journeys.

Each click adds 20% more speed.

#### Speed ramp:

20% - 40% - 60% - 80% - 100%

Once the maximum speed is reached, by pressing the button again it returns to 20%.