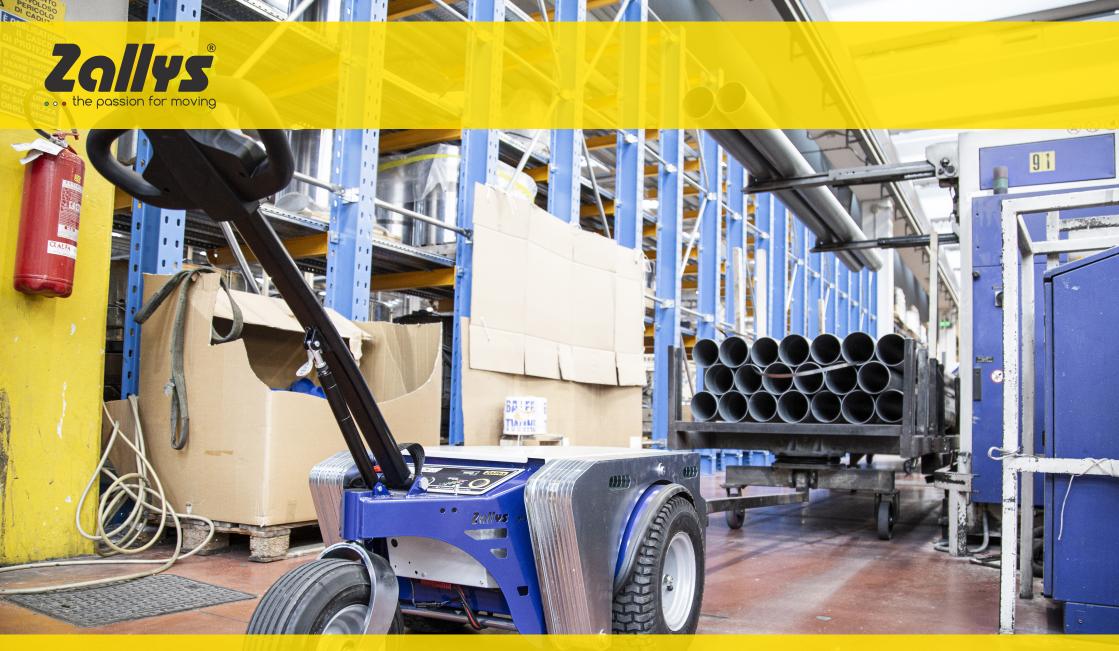

**M5** 

Industrial electric power pusher

Z193.720

- For loads up to 4.000 kg.
- Versatile and compact.
- Pneumatic wheels.
- 5-levels speed adjustment.
- Wide range of accessories and connections.

Zallys

Z193.720

# METALLURGICAL INDUSTRY

# **WASTE LOGISTICS**

• • • the passion for moving

Zallys srl srl - Via Palazzina 1, Sarcedo 36030 (VI) - Italia