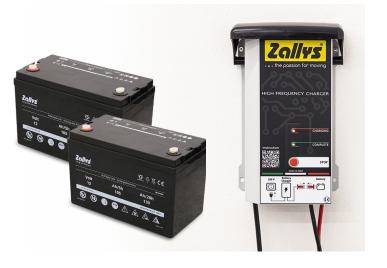

#### **Autonomy for a full workday**

M5 is powered by two 105/130 Ah batteries, which guarantee the machine for 8 hours operation at continuous use. In case of a particularly intense use, it is possible to equip higher amperage batteries, or equip an interchangeable and extractable battery pack, for a 24 / 7 operation. In both cases they are easy and safe to recharge, thanks to the high frequency external battery pack.