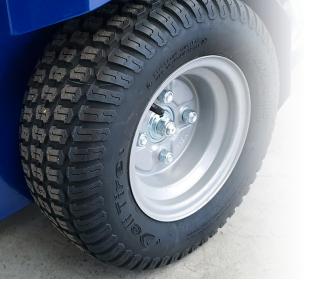

#### **Pneumatic wheels**

**M5** is equipped with **pneumatic wheels**, suitable both for indoor and outdoor use, always guaranteeing the maximum grip and a really low level of vibrations. Moreover, they are very resistant and offer exceptional performances on every kind of ground. Thanks to the pivoting wheel and the traction axis located on the center of gravity, the machine can turn on itself.