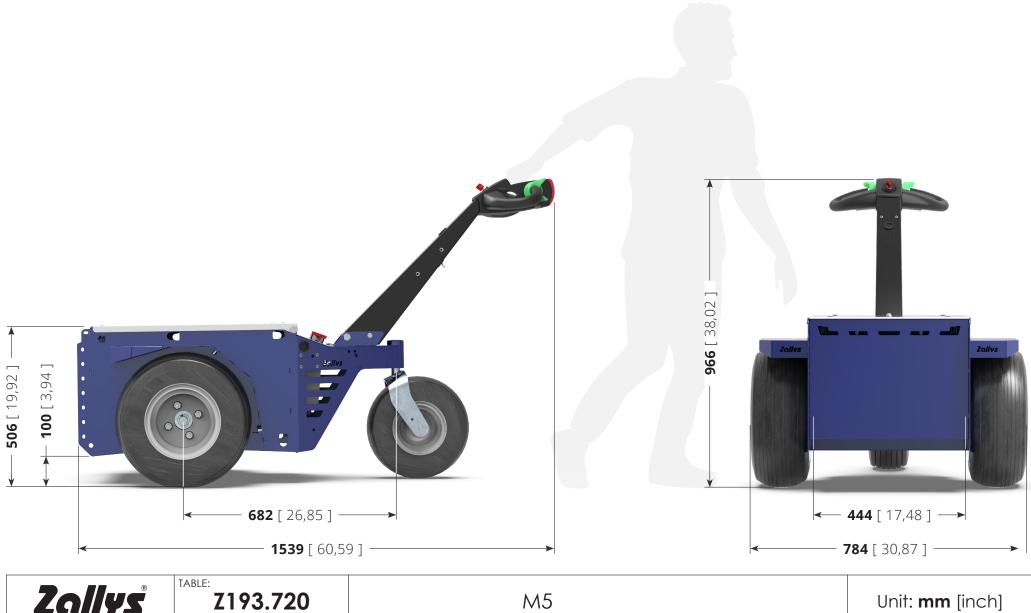

**M5** 

Industrial electric power pusher

Z193.720

- For loads up to 4.000 kg.
- Versatile and compact.
- Pneumatic wheels.
- 5-levels speed adjustment.
- Wide range of accessories and connections.

Zallys

Z193.720

Unit: mm [inch]