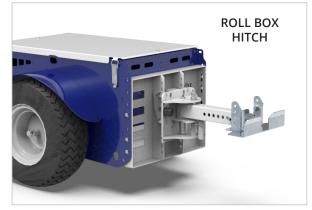

he machine can turn on itself.



#### **Autonomy for a full workday**

M5 is powered by two 105/130 Ah batteries, which guarantee the machine for 8 hours operation at continuous use. In case of a particularly intense use, it is possible to equip higher amperage batteries, or equip an interchangeable and extractable battery pack, for a 24 / 7 operation. In both cases they are easy and safe to recharge, thanks to the high frequency external battery pack.



#### Modular ballast system

**Zallys modular system** guarantees **maximum flexibility** on increasing the vehicle's performances. With just **10 kg unit weight**, single ballasts are lightweight and can be equipped **without physical effort by the operator**, while maintaining all their effectiveness.

## **STANDARD HITCH**

















## **ACCESSORIES**











## **Examples of applications**

nei vari settori produttivi



# METALLURGICAL INDUSTRY









# **WASTE LOGISTICS**















• • • the passion for moving

Zallys srl srl - Via Palazzina 1, Sarcedo 36030 (VI) - Italia

#### **Contacts:**

sales@zallys.com +39 0445 366785

#### Web site:

www.zallys.com