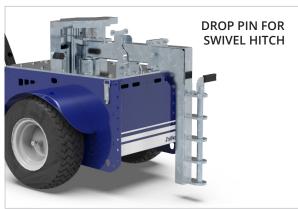

ity, the machine can turn on itself.



#### **Autonomy for a full workday**

M5 is powered by two 105/130 Ah batteries, which guarantee the machine for 8 hours operation at continuous use. In case of a particularly intense use, it is possible to equip higher amperage batteries, or equip an interchangeable and extractable battery pack, for a 24 / 7 operation. In both cases they are easy and safe to recharge, thanks to the high frequency external battery pack.



#### Modular ballast system

**Zallys modular system** guarantees **maximum flexibility** on increasing the vehicle's performances. With just **10 kg unit weight**, single ballasts are lightweight and can be equipped **without physical effort by the operator**, while maintaining all their effectiveness.

## **STANDARD HITCH**

















## **ACCESSORIES**











## **Examples of applications**

nei vari settori produttivi



# METALLURGICAL INDUSTRY









# **WASTE LOGISTICS**















• • • the passion for moving

Zallys srl srl - Via Palazzina 1, Sarcedo 36030 (VI) - Italia

#### **Contacts:**

sales@zallys.com +39 0445 366785

#### Web site:

www.zallys.com