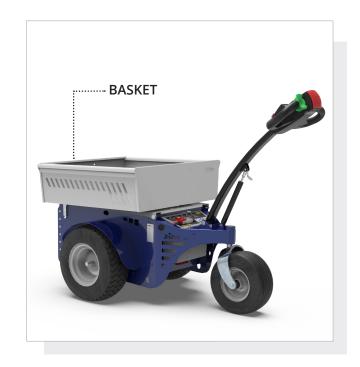

**M5** 

Industrial electric power pusher

Z193.720

- For loads up to 4.000 kg.
- Versatile and compact.
- Pneumatic wheels.
- 5-levels speed adjustment.
- Wide range of accessories and connections.

Zallys

Z193.720

## **ACCESSORIES**