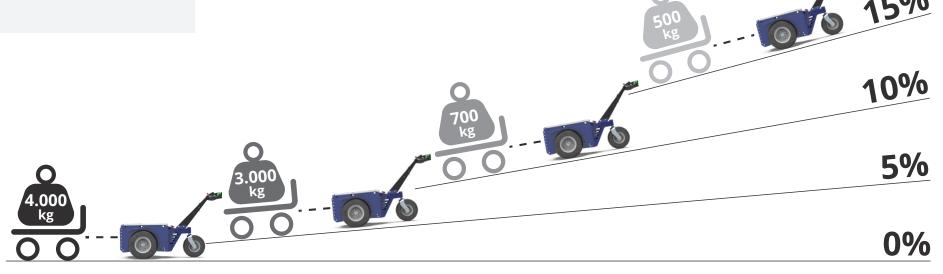

### **Performances on slopes**

While the force expressed in N at the hook remains unchanged, the following circumstances **may affect the towing** capacity expressed in kg:

- type of ground on which the towing is performed;
- towing on flat ground or on a slope;
- use (or not) of ballasts;
- type of wheels mounted on the vehicle and on the trailer.