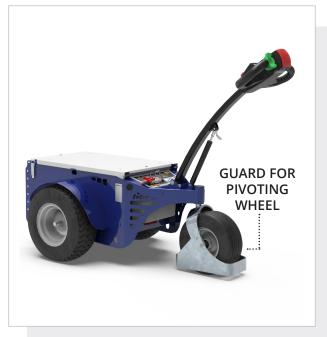

#### **Pneumatic wheels**

**M5** is equipped with **pneumatic wheels**, suitable both for indoor and outdoor use, always guaranteeing the maximum grip and a really low level of vibrations. Moreover, they are very resistant and offer exceptional performances on every kind of ground. Thanks to the pivoting wheel and the traction axis located on the center of gravity, the machine can turn on itself.

## **ACCESSORIES**