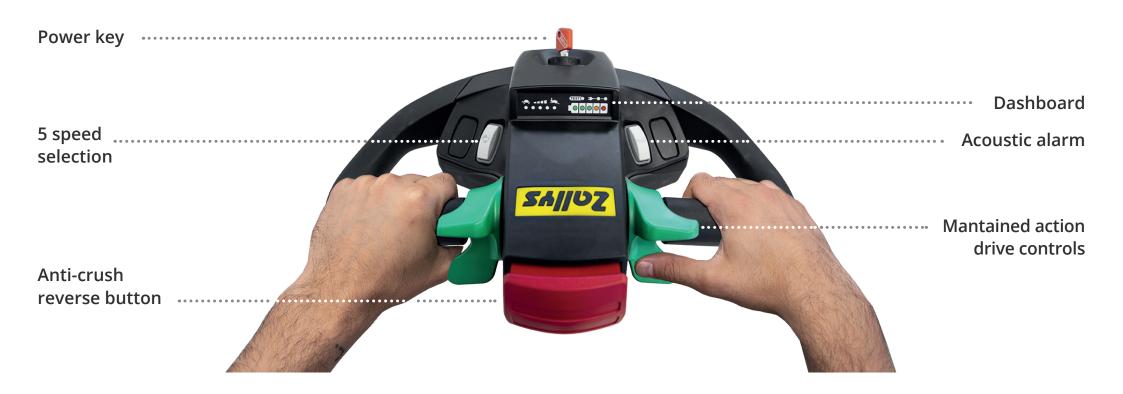

#### 5 levels speed adjustment

On the new M5 tillerhead by Zallys is mounted as standard a button for the adjustment of the speed of the machine. By clicking it, at each click you switch to the next level. This allows a fast and easy selection of the correct speed based on the kind of maneuvre. The Flex-to-Go system has been studied to give a better maneuverability in confined spaces and more speed on the longer journeys.

Each click adds 20% more speed.

#### Speed ramp:

20% - 40% - 60% - 80% - 100%

Once the maximum speed is reached, by pressing the button again it returns to 20%.

### **Ergonomic driving**

Zallys' tillerhead has been conceived and produced to make the use of the machine more ergonomic for the operator, guaranteeing the right comfort while driving during the work shift. Its ergonomic design allows to have all the driving controls at your fingertips, the display with the battery charge level and the power key for an easy and fast ignition. The structure is made of resistant materials in case of accidental bumps.