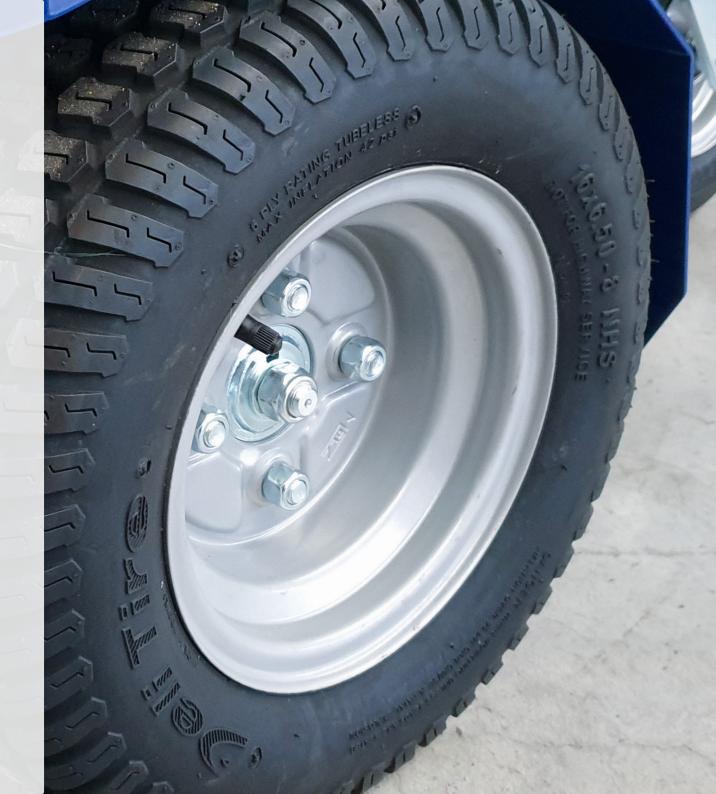

#### **Pneumatic wheels**

**M5** is equipped with **pneumatic wheels**, suitable both for indoor and outdoor use, always guaranteeing the maximum grip and a really low level of vibrations. Moreover, they are very resistant and offer exceptional performances on every kind of ground. Thanks to the pivoting wheel and the traction axis located on the center of gravity, the machine can turn on itself.