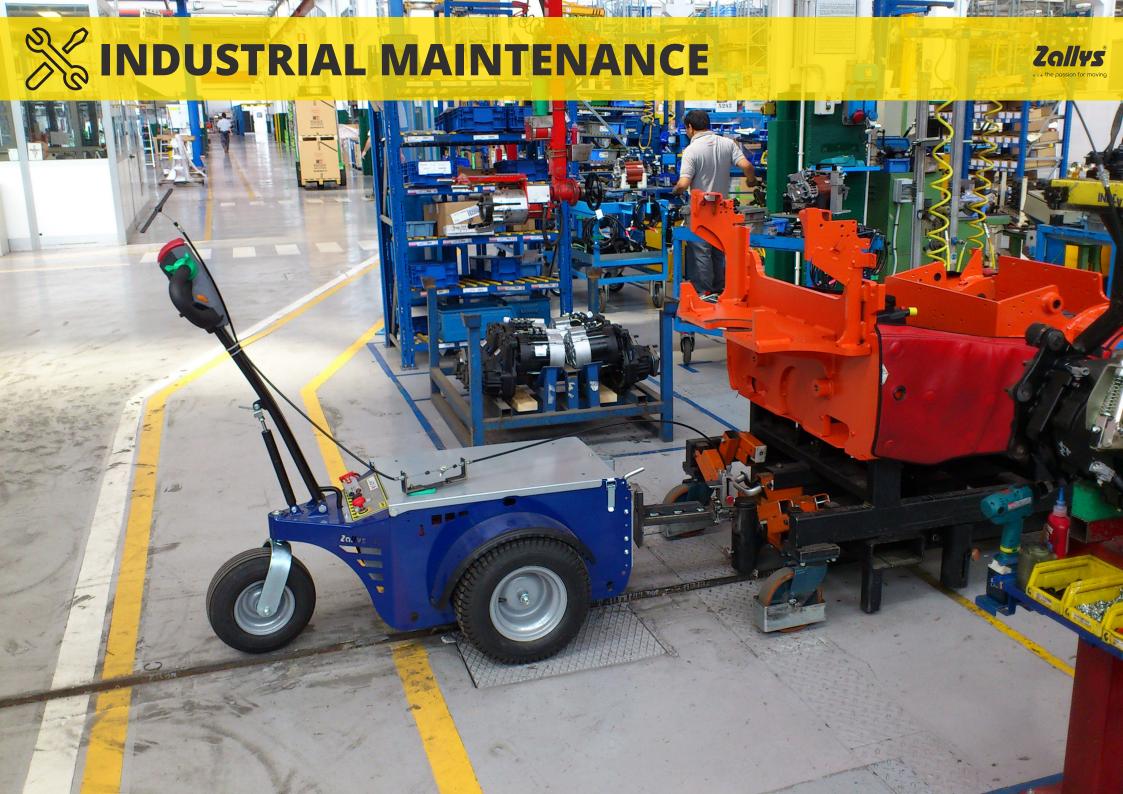

#### **Main sectors**

WASTE HANDLING

HOSPITALES

FOOD INDUSTRY

INDUSTRIAL MAINTENANCE

AIRPORTS

# METALLURGICAL INDUSTRY