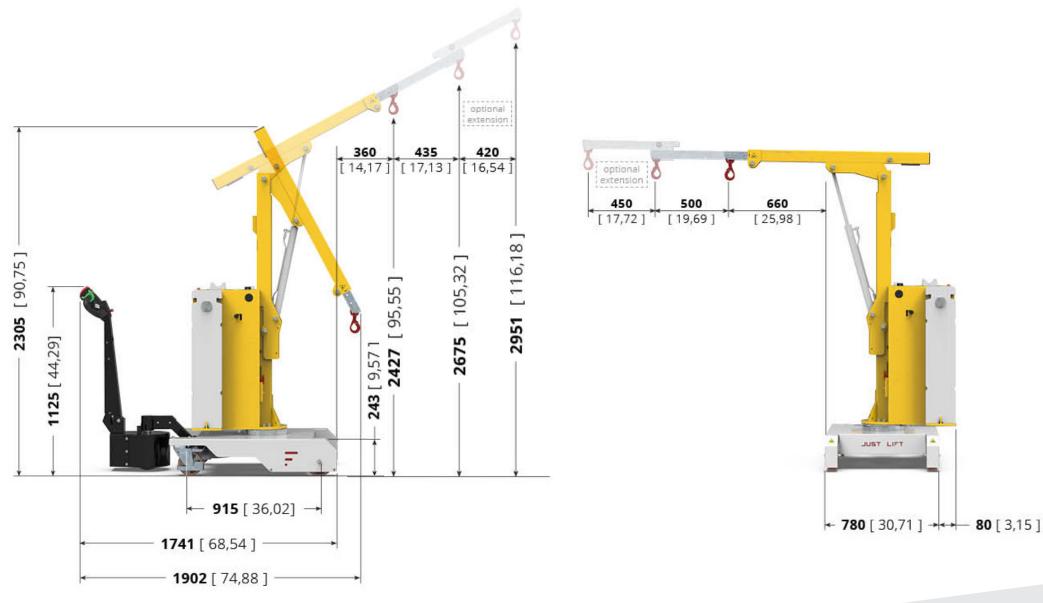

Side View

Top View

JUST LIFT

Zallys

TABLE: **JL118.720** 

JL 250

Unit: mm [inch]

TABLE: **JL118.720** 

JL 250

Unit: mm [inch]

On the latest version of the tiller handle installed on model JL250 a 5 speed button is a standard feature. By pressing it, with each click, the speed switches from one gear to another.. In this way the operator can select the appropriate speed very quickly depending on the type of maneuvers is making. The Flex to Go system has been designed to assure a greater maneuverability in tight and driving the unit at an higher speed when a longer distance has to be covered.