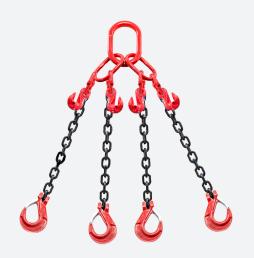

# ACCESSORIES Arm kit for every need

EXTENSION KIT FOR CRANE ARM 450 MM

2-ARM CHAINS WITH SHORTENERS (GKN)

4-ARM CHAINS WITH SHORTENERS (GKN)