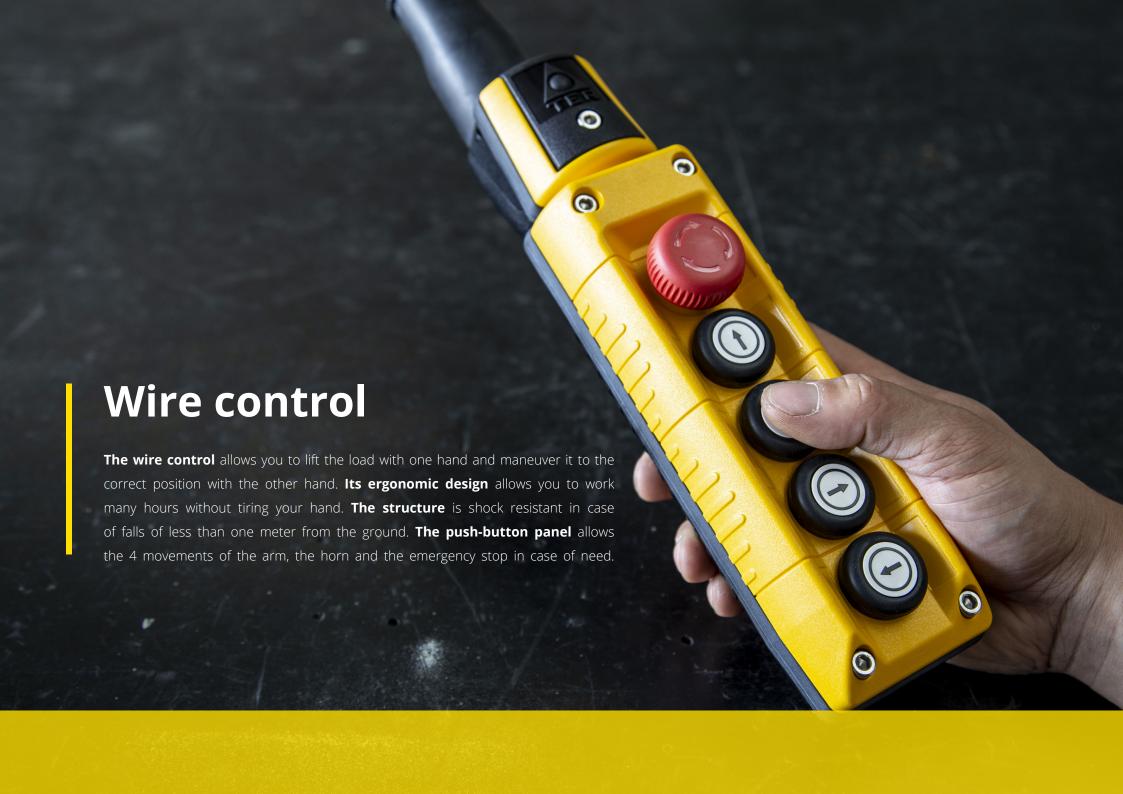

### JL 250

JL118.720

250 kg

1.050 mm

- It can lift loads up to 250 kg.
- Motorized drawbar guide.
- Arm controls with wire control.
- Lift and extension with hydraulic system.
- Standard Anti-tipping system.
- 100% electric.