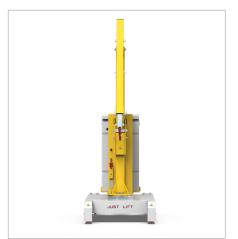

# The Crane 250 Compact

The counterbalanced crane JL 250 with hydraulic lift is the most compact on the market. Born to facilitate the lifting of light weights up to 250 kg in aisles and confined spaces. One of the strong points is the ball bearing turntable which makes the 240 ° rotary movement fluid and light, which facilitates the transport of any type of product. The crane JL250 by Just Lift has been designed to speed up and optimize all operations related to lifting and logistics, increasing productivity while ensuring maximum safety and ergonomics for the operator.

### JL 250

JL118.720

250 kg

1.050 mm

- It can lift loads up to 250 kg.
- Motorized drawbar guide.
- Arm controls with wire control.
- Lift and extension with hydraulic system.
- Standard Anti-tipping system.
- 100% electric.

Side View

Top View

JUST LIFT

Zallys

TABLE: **JL118.720** 

JL 250

Unit: mm [inch]

TABLE: **JL118.720** 