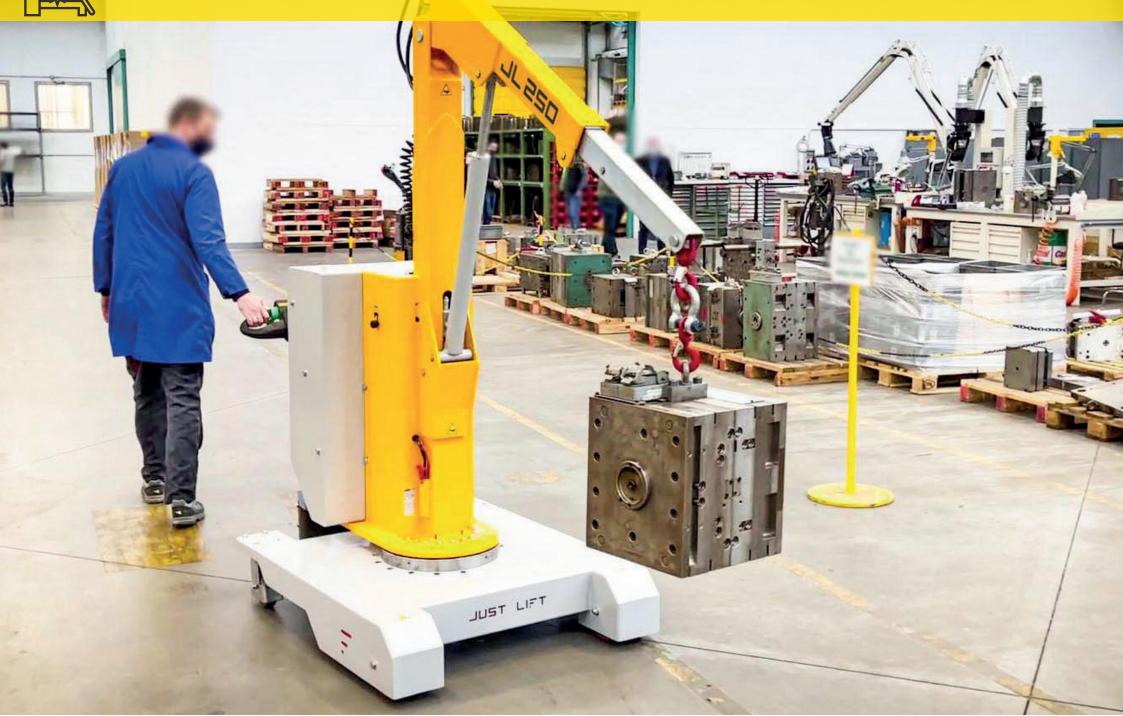

# The Crane 250 Compact

The counterbalanced crane JL 250 with hydraulic lift is the most compact on the market. Born to facilitate the lifting of light weights up to 250 kg in aisles and confined spaces. One of the strong points is the ball bearing turntable which makes the 240 ° rotary movement fluid and light, which facilitates the transport of any type of product. The crane JL250 by Just Lift has been designed to speed up and optimize all operations related to lifting and logistics, increasing productivity while ensuring maximum safety and ergonomics for the operator.

### JL 250

JL118.720

250 kg

1.050 mm

- It can lift loads up to 250 kg.
- Motorized drawbar guide.
- Arm controls with wire control.
- Lift and extension with hydraulic system.
- Standard Anti-tipping system.
- 100% electric.