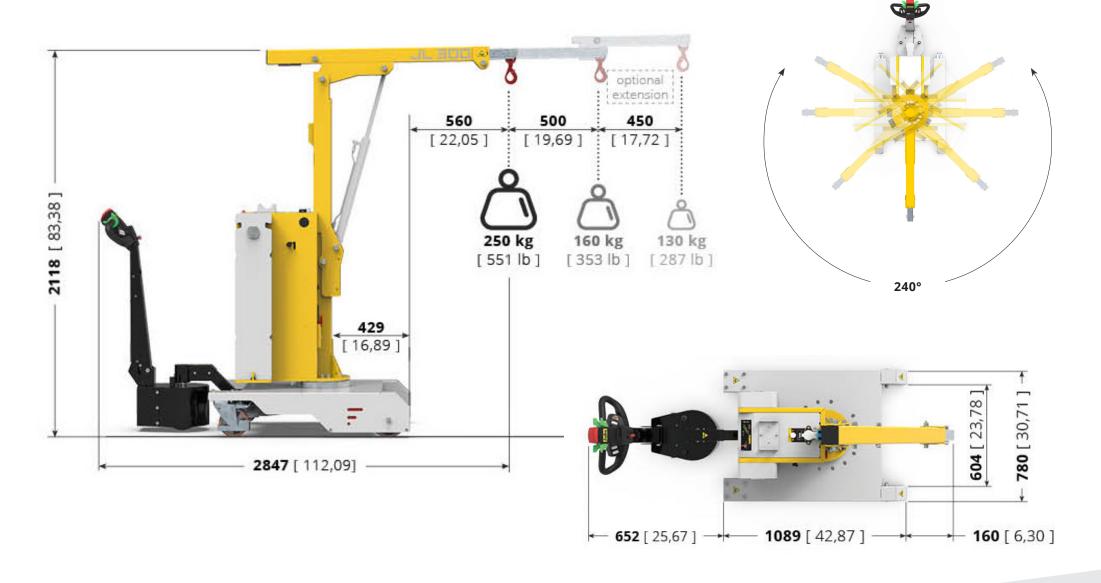

Side View

Top View

JUST LIFT

Zallys

TABLE: **JL118.720** 

JL 250

Unit: mm [inch]

TABLE: **JL118.720** 

JL 250

Unit: mm [inch]

On the latest version of the tiller handle installed on model JL250 a 5 speed button is a standard feature. By pressing it, with each click, the speed switches from one gear to another.. In this way the operator can select the appropriate speed very quickly depending on the type of maneuvers is making. The Flex to Go system has been designed to assure a greater maneuverability in tight and driving the unit at an higher speed when a longer distance has to be covered.