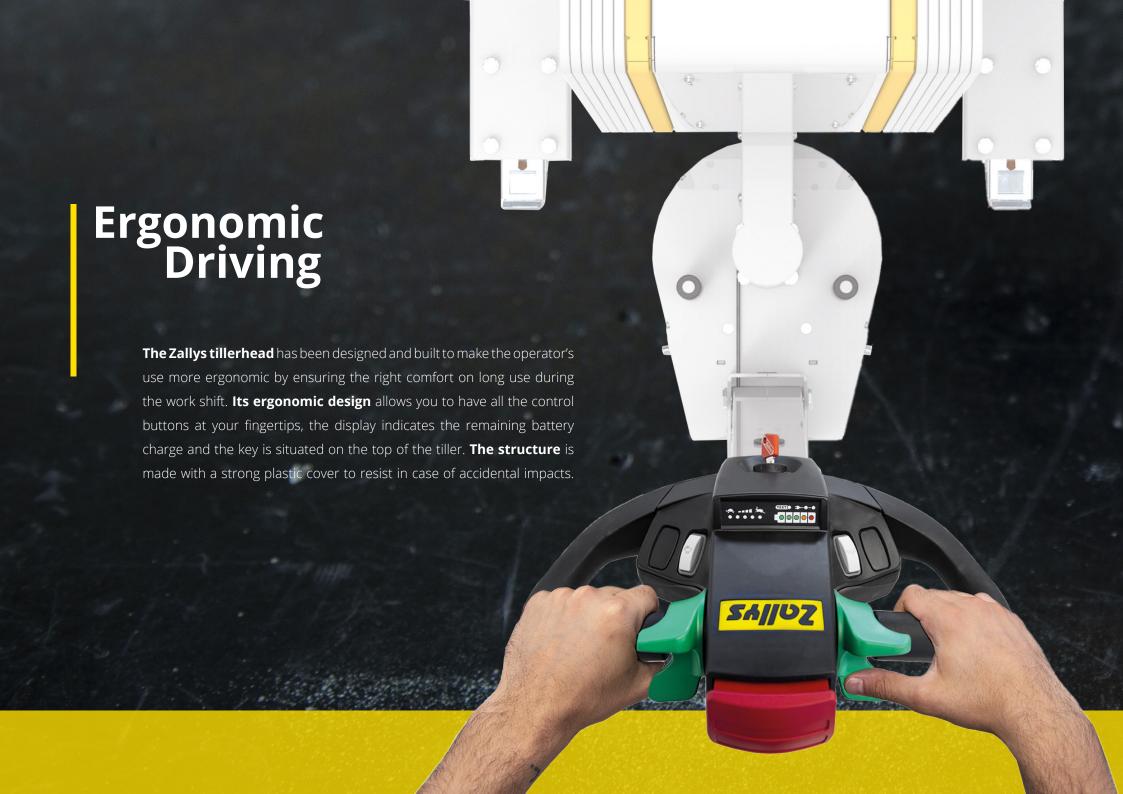

JL 250

Unit: mm [inch]

On the latest version of the tiller handle installed on model JL250 a 5 speed button is a standard feature. By pressing it, with each click, the speed switches from one gear to another.. In this way the operator can select the appropriate speed very quickly depending on the type of maneuvers is making. The Flex to Go system has been designed to assure a greater maneuverability in tight and driving the unit at an higher speed when a longer distance has to be covered.

**Each click** adds 20% more speed than the previous gear.

Speed ramp: 20% - 40% - 60% - 80% - 100%

Once in fifth gear, pressing the button returns to first gear.

#### **5 SPEED CONTROL**

20% 40% 60% 80% 100%