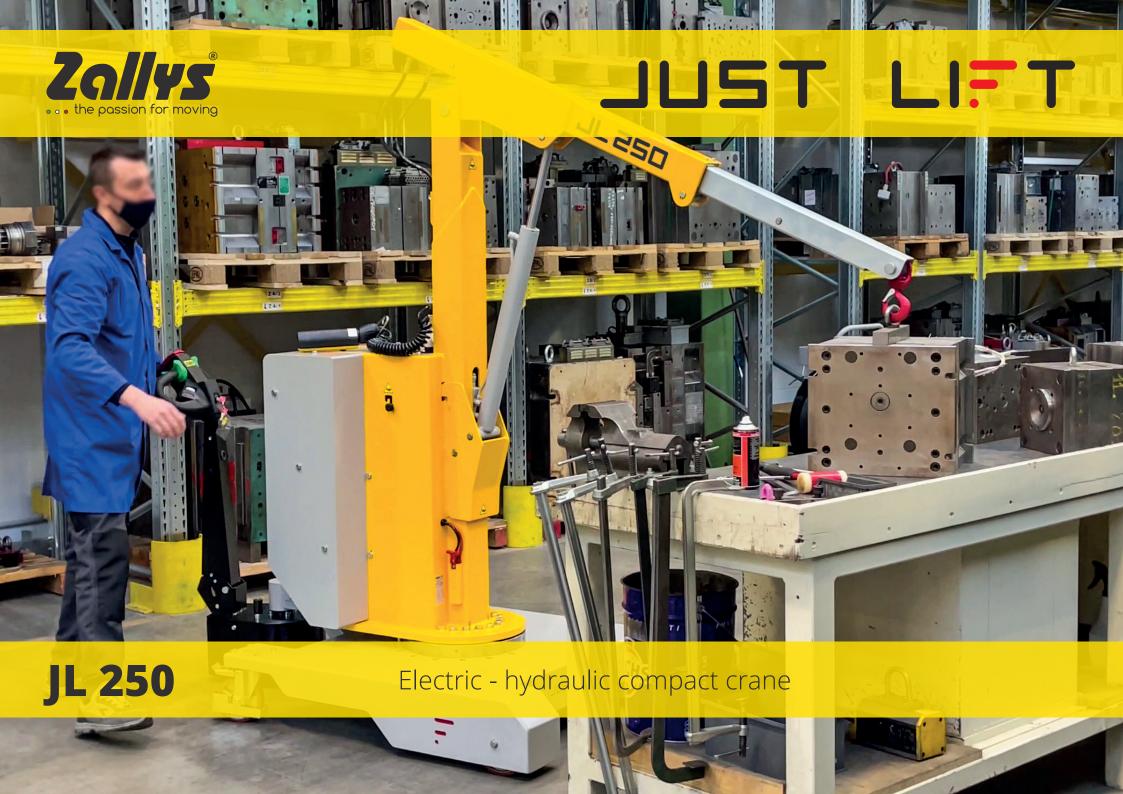

# The Crane 250 Compact

The counterbalanced crane JL 250 with hydraulic lift is the most compact on the market. Born to facilitate the lifting of light weights up to 250 kg in aisles and confined spaces. One of the strong points is the ball bearing turntable which makes the 240 ° rotary movement fluid and light, which facilitates the transport of any type of product. The crane JL250 by Just Lift has been designed to speed up and optimize all operations related to lifting and logistics, increasing productivity while ensuring maximum safety and ergonomics for the operator.

### JL 250

JL118.720

250 kg

1.050 mm

- It can lift loads up to 250 kg.
- Motorized drawbar guide.
- Arm controls with wire control.
- Lift and extension with hydraulic system.
- Standard Anti-tipping system.
- 100% electric.