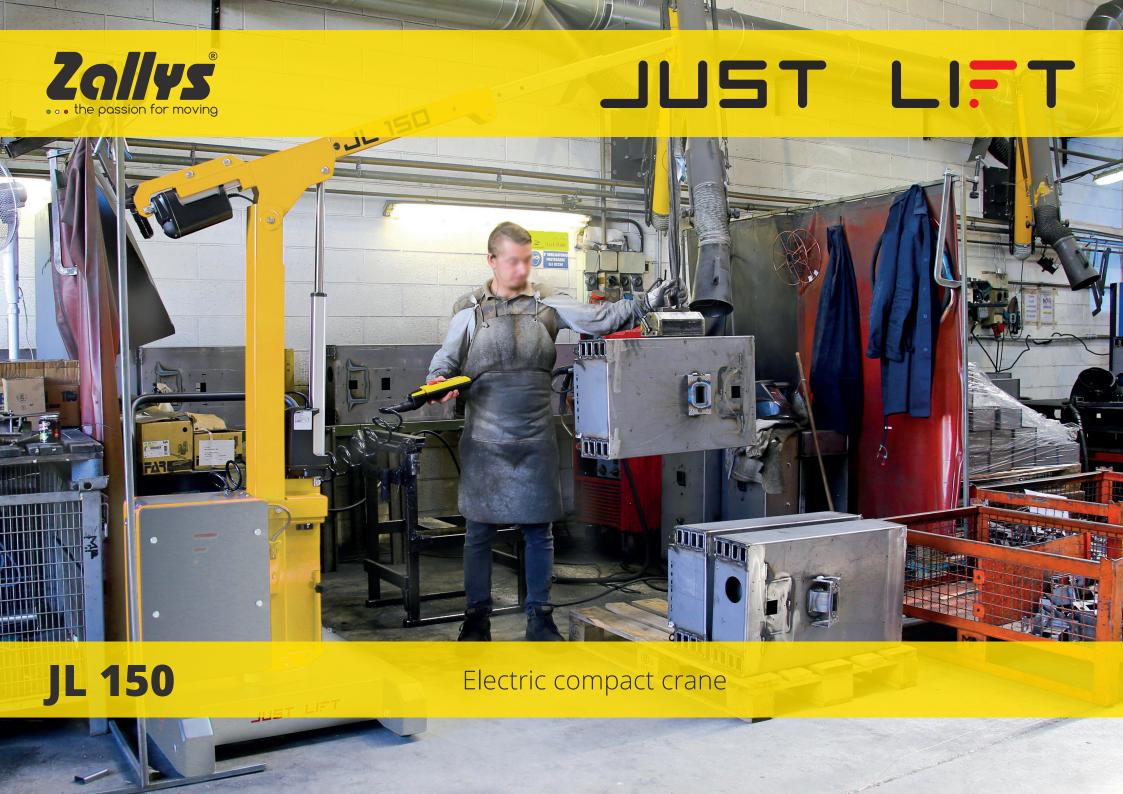

## The Crane 150 Compact

The counterweighted crane JL150 by Just Lift with electric lift is the most compact and ergonomic on the market. Created to facilitate the lifting and handling of light weights of any type up to 150 kg, thanks to its small size it can be used in aisles and confined spaces. One of the strengths is the ball bearing which makes the 360 ° rotating movement fluid and light. The JL150 crane by Just Lift has been designed to speed up and optimize all operations related to lifting and logistics, increasing productivity and at the same time ensuring maximum safety and ergonomics for the operator.

### **METALLURGICAL INDUSTRY**

Zallys srl srl - Via Palazzina 1, Sarcedo 36030 (VI) - Italia