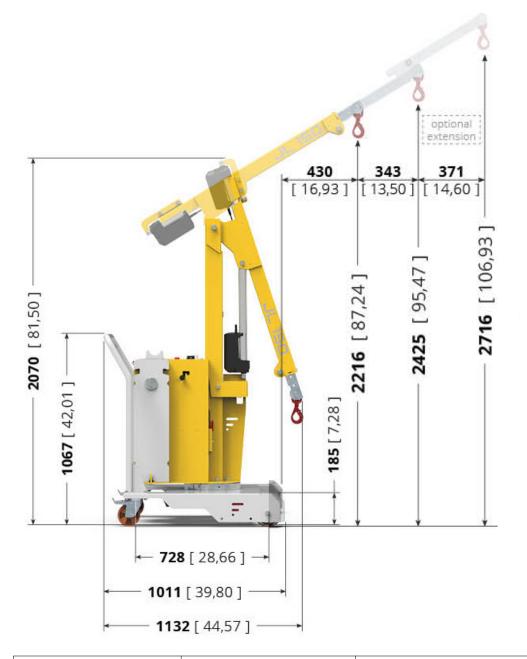

FrontView

Side View

Top View

Zallys

TABLE: **JL110.720** 

JL 150

Unit: mm [inch]