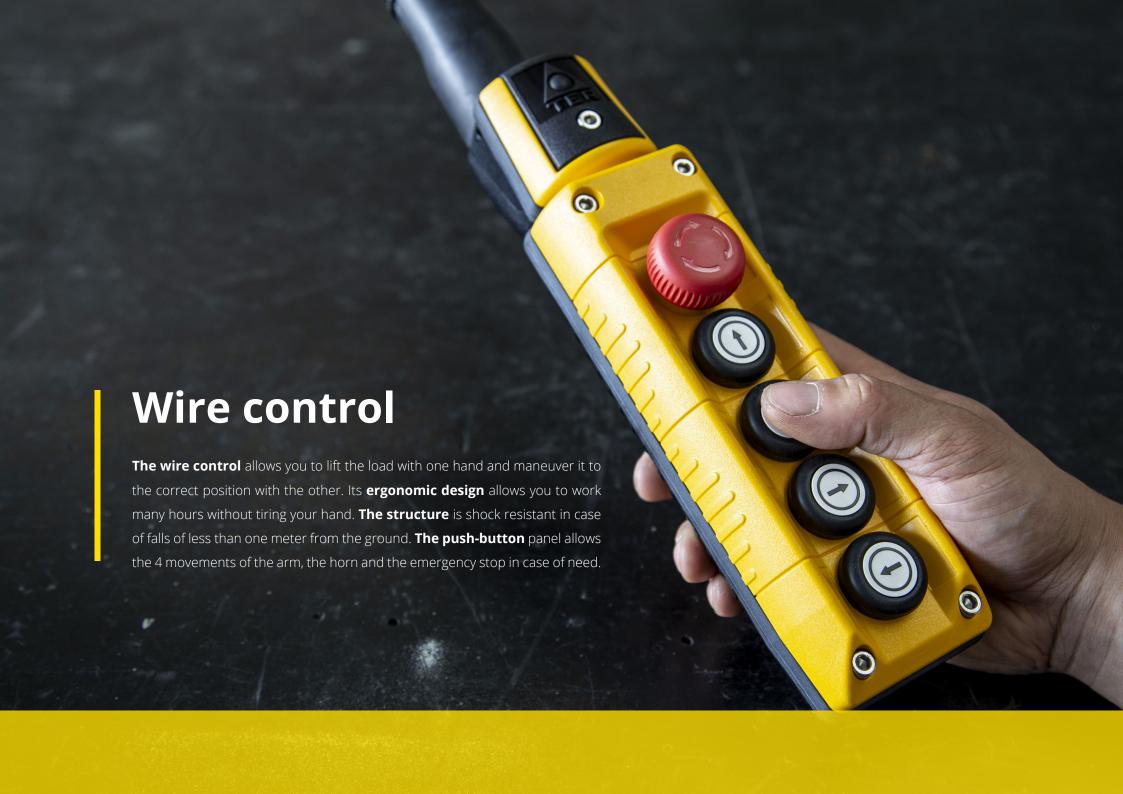

JL110.720

150 kg

1.050 mm

- It can lift loads up to 150 kg.
- Manual push guide.
- Arm controls with Wire control.
- Lift and extension with electric system.
- Standard Anti-tipping system.
- 100% electric.