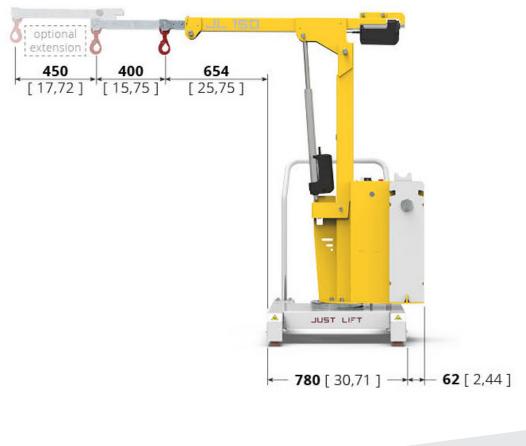

FrontView

Side View

Top View

Zallys

TABLE: **JL110.720** 

JL 150

Unit: mm [inch]