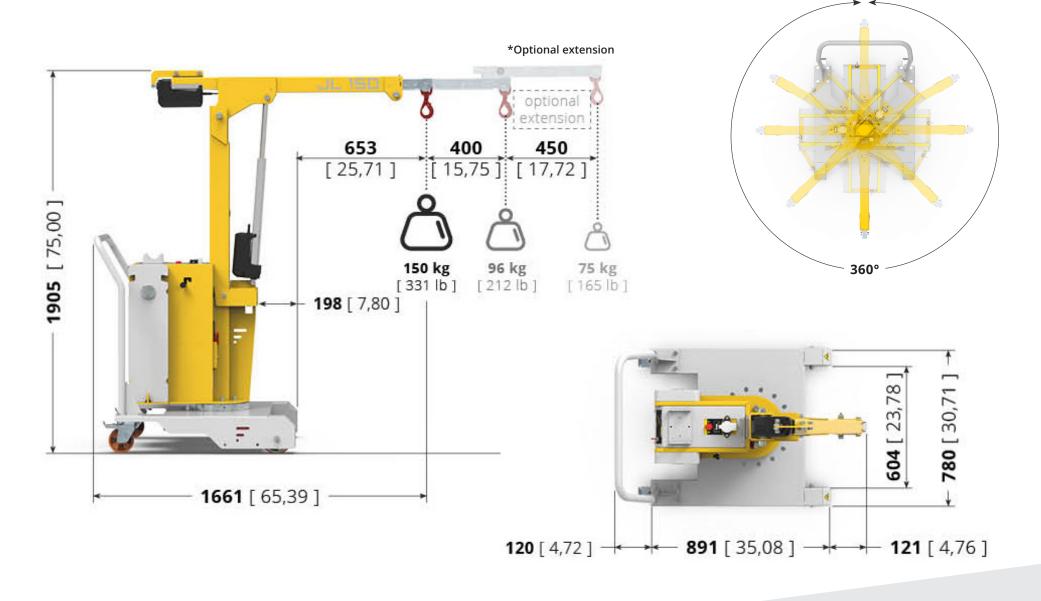

## The Crane 150 Compact

The counterweighted crane JL150 by Just Lift with electric lift is the most compact and ergonomic on the market. Created to facilitate the lifting and handling of light weights of any type up to 150 kg, thanks to its small size it can be used in aisles and confined spaces. One of the strengths is the ball bearing which makes the 360 ° rotating movement fluid and light. The JL150 crane by Just Lift has been designed to speed up and optimize all operations related to lifting and logistics, increasing productivity and at the same time ensuring maximum safety and ergonomics for the operator.

JL110.720

150 kg

1.050 mm

- It can lift loads up to 150 kg.
- Manual push guide.
- Arm controls with Wire control.
- Lift and extension with electric system.
- Standard Anti-tipping system.
- 100% electric.

FrontView

Side View

Top View

Zallys

TABLE: **JL110.720** 

JL 150

Unit: mm [inch]