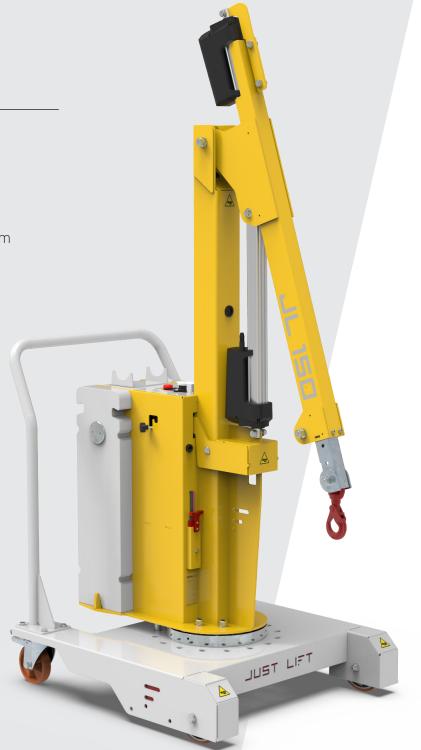

## The Crane 150 Compact

The counterweighted crane JL150 by Just Lift with electric lift is the most compact and ergonomic on the market. Created to facilitate the lifting and handling of light weights of any type up to 150 kg, thanks to its small size it can be used in aisles and confined spaces. One of the strengths is the ball bearing which makes the 360 ° rotating movement fluid and light. The JL150 crane by Just Lift has been designed to speed up and optimize all operations related to lifting and logistics, increasing productivity and at the same time ensuring maximum safety and ergonomics for the operator.

JL110.720

150 kg

1.050 mm

- It can lift loads up to 150 kg.
- Manual push guide.
- Arm controls with Wire control.
- Lift and extension with electric system.
- Standard Anti-tipping system.
- 100% electric.