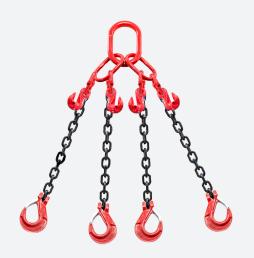

# **ACCESSORIES**Arm kit for every need

EXTENSION KIT FOR CRANE ARM 450 MM

2-ARM CHAINS WITH SHORTENERS (GKN)

4-ARM CHAINS WITH SHORTENERS (GKN)