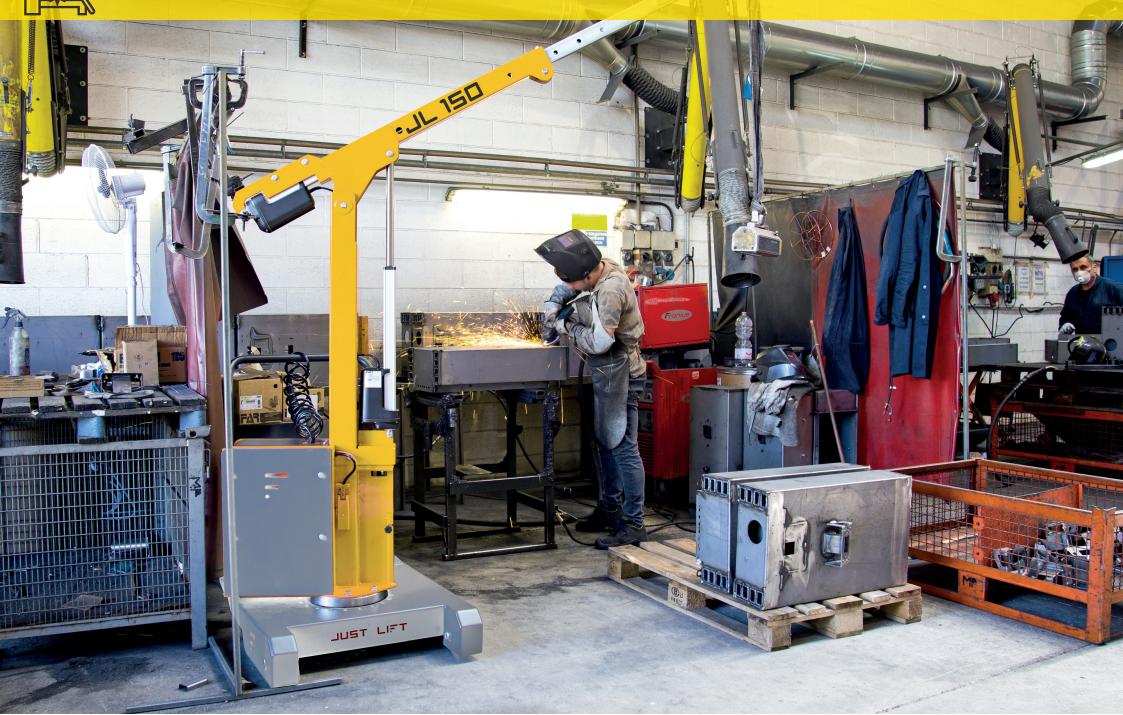

## The Crane 150 Compact

The counterweighted crane JL150 by Just Lift with electric lift is the most compact and ergonomic on the market. Created to facilitate the lifting and handling of light weights of any type up to 150 kg, thanks to its small size it can be used in aisles and confined spaces. One of the strengths is the ball bearing which makes the 360 ° rotating movement fluid and light. The JL150 crane by Just Lift has been designed to speed up and optimize all operations related to lifting and logistics, increasing productivity and at the same time ensuring maximum safety and ergonomics for the operator.

### **METALLURGICAL INDUSTRY**

Zallys srl srl - Via Palazzina 1, Sarcedo 36030 (VI) - Italia